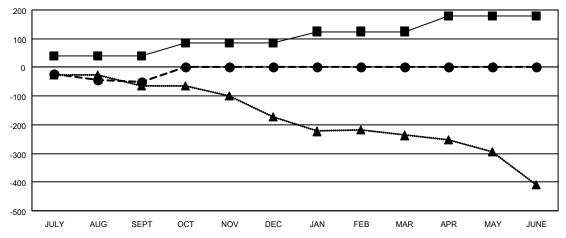

| Members               |  |            |                         |                             |  |  |  |  |  |
|-----------------------|--|------------|-------------------------|-----------------------------|--|--|--|--|--|
| RESULTS FOR 2022-2023 |  |            |                         |                             |  |  |  |  |  |
|                       |  | GROWTH NET | MEMBER GROWTH<br>ACTUAL | DROPPED<br>MEMBERS ACTUAL   |  |  |  |  |  |
| JULY/AUG/SEPT         |  | 40         | 63                      | (including transfers)<br>99 |  |  |  |  |  |
| OCT/NOV/DEC           |  | 45         | 0                       | 0                           |  |  |  |  |  |
| JAN/FEB/MAR           |  | 40         | 0                       | 0                           |  |  |  |  |  |
| APR/MAY/JUNE          |  | 55         | 0                       | 0                           |  |  |  |  |  |

## GOALS AND ACTUAL MEMBERS CUMULATIVE

| <ul> <li>MEMBER GR</li> </ul> | OWTH NET GOAL |
|-------------------------------|---------------|
|-------------------------------|---------------|

- MEMBER GROWTH ACTUAL

▲ - LAST YEAR MEMBERSHIP ACTUAL

| DROPPED CLUBS: 2 |    | 27 CLUBS OF 241 ADDED 1 OR | GENDER DISTRIBUTION       |                |
|------------------|----|----------------------------|---------------------------|----------------|
|                  |    | MORE NEW MEMBERS           | MALE                      | 3,300 (63.03%) |
|                  |    |                            | FEMALE                    | 1,934 (36.94%) |
| DROPPED MEMBERS  |    |                            | NON BINARY                | 1 (0.02%)      |
| DECEASED         | 22 |                            | PREFER NOT TO ANSWER      | 1 (0.02%)      |
| CLUB CANCELLED   | 0  |                            | TOTAL FAMILY UNIT MEMBERS | 1.049          |
| OTHER            | 77 | CLICK HERE FOR CUMULATIVE  | TOTAL FAMILY UNIT MEMBERS | 1,049          |
| TOTAL            | 99 | MEMBERSHIP DATA            | FAMILY MEMBERS PAYING HAL | F 538          |