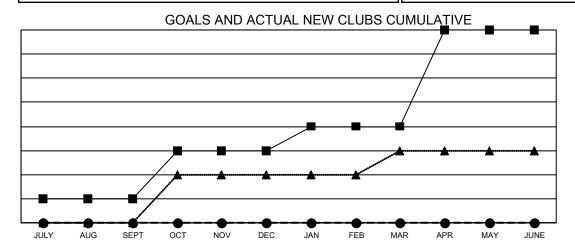

## Multiple District N

Results as of: 9/30/2022

**LOCATION:** CANADA

| Clubs                 |               |           |               |  |  |  |  |
|-----------------------|---------------|-----------|---------------|--|--|--|--|
| RESULTS FOR 2022-2023 |               |           |               |  |  |  |  |
| QUARTER               | NEW CLUB GOAL | NEW CLUBS | DROPPED CLUBS |  |  |  |  |
| JULY/AUG/SEPT         | 1             | 0         | 2             |  |  |  |  |
| OCT/NOV/DEC           | 2             | 0         | 0             |  |  |  |  |
| JAN/FEB/MAR           | 1             | 0         | 0             |  |  |  |  |
| APR/MAY/JUNE          | 4             | 0         | 0             |  |  |  |  |

- CURRENT YEAR GOALS FOR NEW CLUBS

- ● - CURRENT YEAR ACTUAL NEW CLUBS

- ▲ - LAST YEAR ACTUAL NEW CLUBS